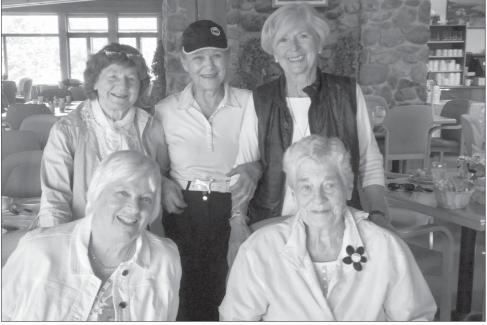

## Class of 1953 lunch and reminisce at Owls Head Golf Club

The Scoop Mable Hastings

FChambly County High School Class of 1953 recently gathered at Owl's Head for lunch and reminiscing, only to discover that Lillian Korman of Owl's Head Ski Resort and Golf Club was a member of another 1953 class.

Pottoneers - Murielle (Fraser) Parkes, Lillian Korman, and Sheila (McPhee) Kerr - join Lorna (King) Waymann of Ottawa, and Inge (Rasmussen) Vibe of Renfrew.

Is your car dying? It could save lives!

The Kidney Foundation of Canada! Towing is free and we'll send you an income tax receipt.